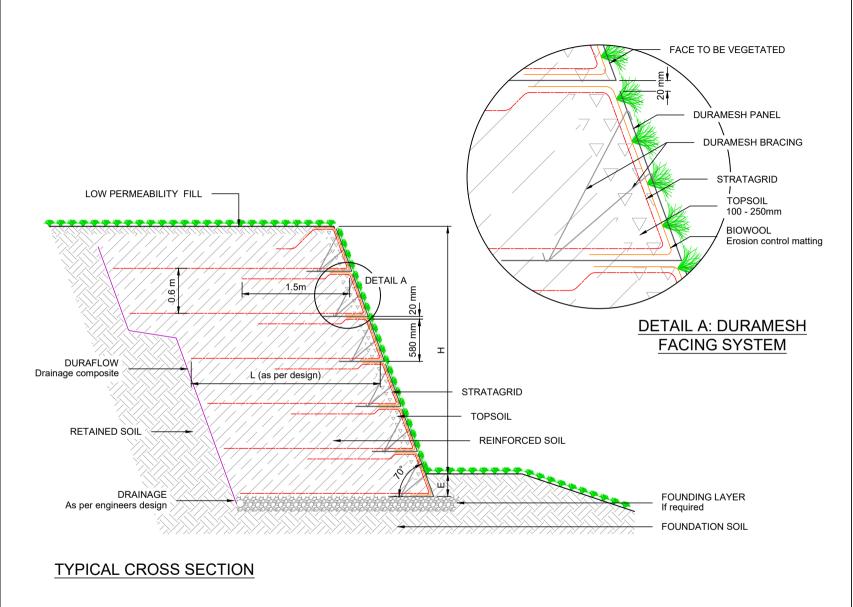

## GENERAL NOTES:

- Geometries and geotechnical design parameters shall be approved and verified on site prior to any construction.
- All works shall be carried out in accordance with the specifications, method statements and recommendations of Cirtex Industries Ltd and the project engineer.
- All levels and dimensions shall be verified on site prior to the commencement of any works. Any discrepancies shall immediately be brought to the attention of the engineers.
- Refer sequence of work document for detailed installation methodology.
- All dimensions are in meters unless noted otherwise.
- Concept drawing only NOT FOR CONSTRUCTION.

S CIRTEX

DURAMESH MSE WALL - 70°

SCALE: NTS

REVISED BY: SHS, 15/11/2021

DWG NO: B 004 005

DESIGN LEVEL: TECHNICAL SUPPORT

TYPICAL CROSS SECTION

366 NGATI MARU HIGHWAY, THAMES, 3578 PHONE: 0800 247 839 WWW.CIRTEX.CO.NZ