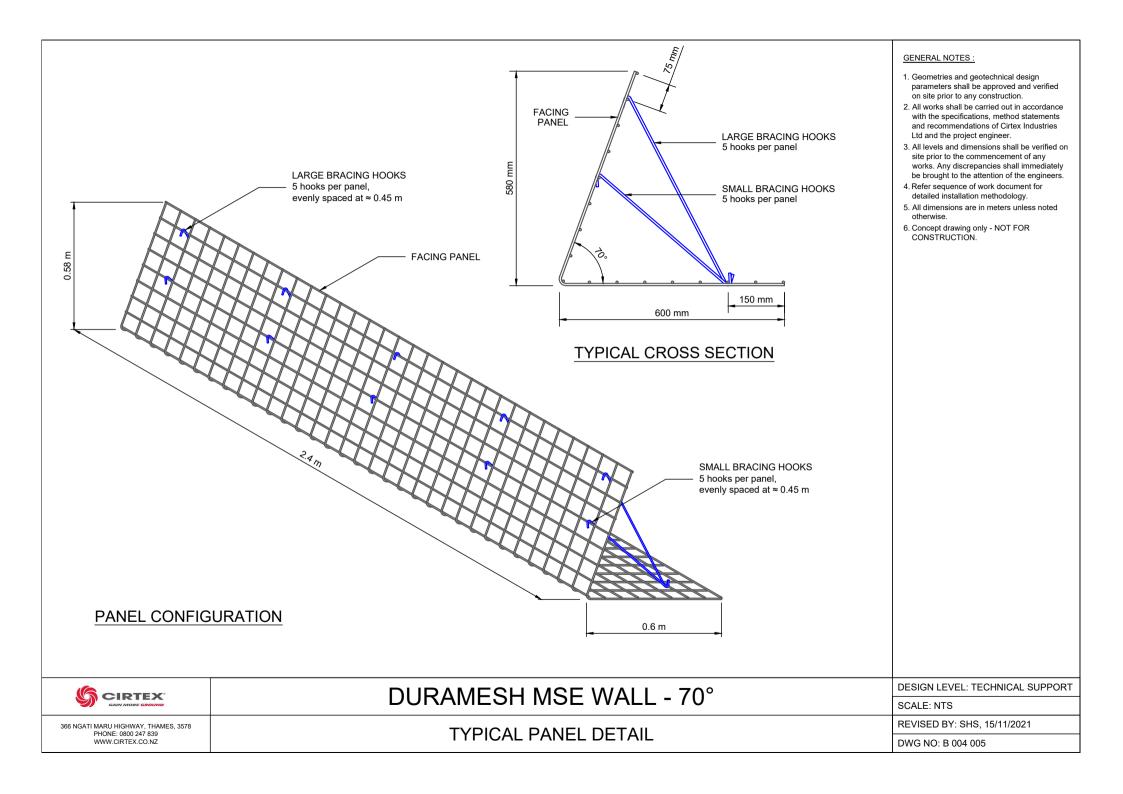

## GENERAL NOTES:

- Geometries and geotechnical design parameters shall be approved and verified on site prior to any construction.
- All works shall be carried out in accordance with the specifications, method statements and recommendations of Cirtex Industries Ltd and the project engineer.
- All levels and dimensions shall be verified on site prior to the commencement of any works. Any discrepancies shall immediately be brought to the attention of the engineers.
- Refer sequence of work document for detailed installation methodology.
- All dimensions are in meters unless noted otherwise.
- Concept drawing only NOT FOR CONSTRUCTION.

S CIRTEX

DURAMESH MSE WALL - 70°

SCALE: NTS

REVISED BY: SHS, 15/11/2021

DWG NO: B 004 005

DESIGN LEVEL: TECHNICAL SUPPORT

TYPICAL CROSS SECTION

366 NGATI MARU HIGHWAY, THAMES, 3578 PHONE: 0800 247 839 WWW.CIRTEX.CO.NZ