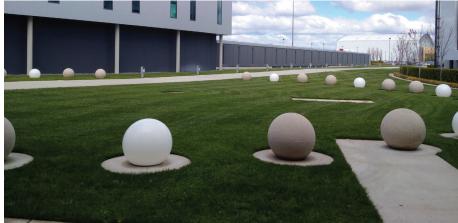

SurePave panels are locked together underneath the aggregate surface, evenly distributing any weight placed on top. This minimises compaction and eliminates potholes and ponding.

Permeable paving panels are the ideal solution for reinforcing grass, gravel and decorative stone in highly stressed areas, vehicle parking, driveways, golf courses, parks or hard stand areas for boats, trailers and caravans.

The result is an aesthetically pleasing, durable and functional landscape for years to come.

Strength

612mm

(Test method; NZS 3116: 1991, App A & B)

 Head Office
 16 Queen Street
 Kopu
 Thames 3578
 NZ

 Postal Address
 PO Box 470
 Thames 3540
 NZ