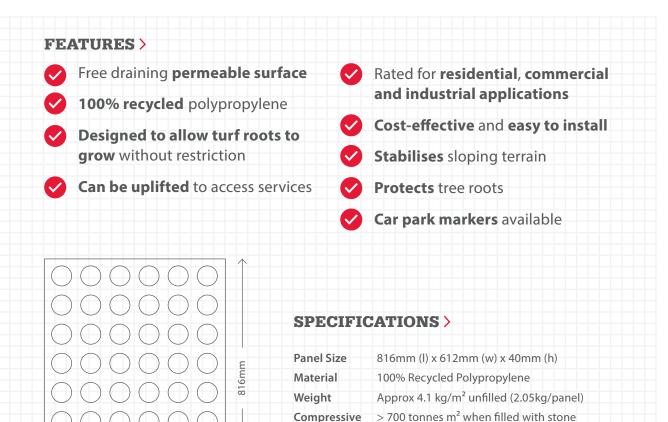

SurePave panels are locked together underneath the aggregate surface, evenly distributing any weight placed on top. This minimises compaction and eliminates potholes and ponding.

Permeable paving panels are the ideal solution for reinforcing grass, gravel and decorative stone in highly stressed areas, vehicle parking, driveways, golf courses, parks or hard stand areas for boats, trailers and caravans.

The result is an aesthetically pleasing, durable and functional landscape for years to come.

Strength

612mm

(Test method; NZS 3116: 1991, App A & B)

 Head Office
 16 Queen Street
 Kopu
 Thames 3578
 NZ

 Postal Address
 PO Box 470
 Thames 3540
 NZ