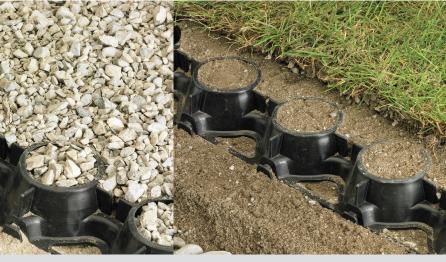

## **GRASS & GRAVEL REINFORCEMENT**

0800 247 839 | WWW.CIRTEXCIVIL.CO.NZ

The SurePave<sup>™</sup> interlocking grid structure is designed to secure and reinforce grass, decorative stones and gravel, giving these areas the ability to withstand use from foot traffic to heavy vehicles.

SurePave panels are locked together underneath the aggregate surface, evenly distributing any weight placed on top. This minimises compaction and eliminates potholes and ponding.

Permeable paving panels are the ideal solution for reinforcing grass, gravel and decorative stone in highly stressed areas, vehicle parking, driveways, golf courses, parks or hard stand areas for boats, trailers and caravans.