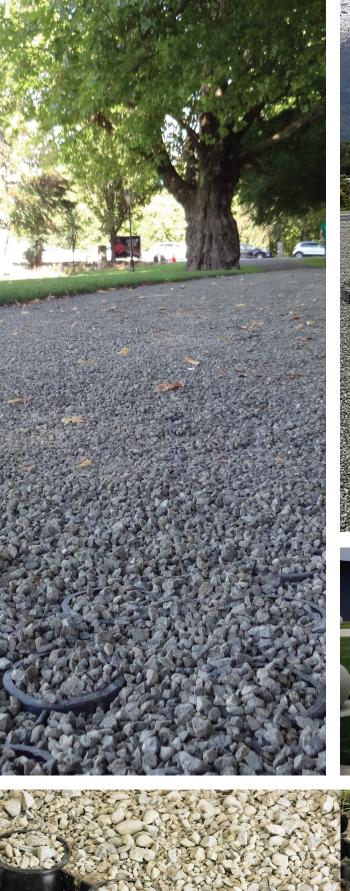

## **GRASS & GRAVEL REINFORCEMENT**

0800 247 839 | WWW.CIRTEXCIVIL.CO.NZ

The SurePave<sup>™</sup> interlocking grid structure is designed to secure and reinforce grass, decorative stones and gravel, giving these areas the ability to withstand use from foot traffic to heavy vehicles.

SurePave panels are locked together underneath the aggregate surface, evenly distributing any weight placed on top. This minimises compaction and eliminates potholes and ponding.

Permeable paving panels are the ideal solution for reinforcing grass, gravel and decorative stone in highly stressed areas, vehicle parking, driveways, golf courses, parks or hard stand areas for boats, trailers and caravans.