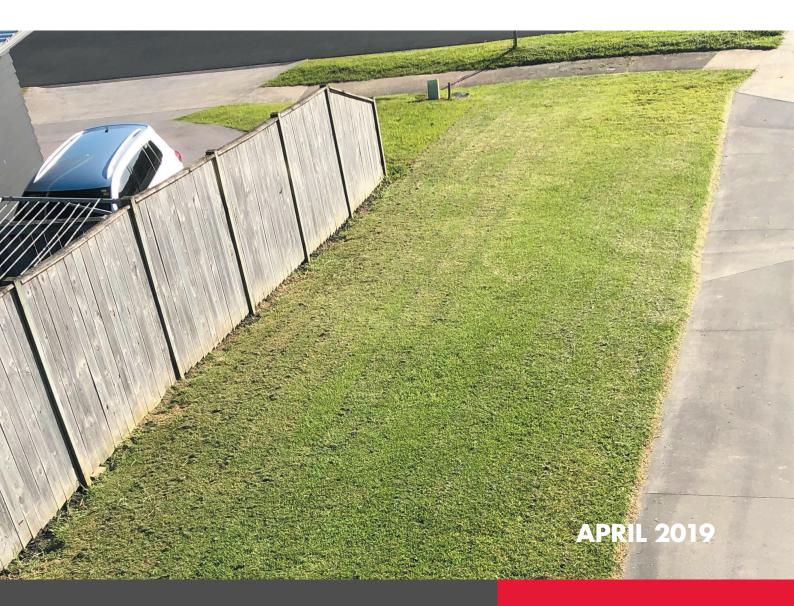

# CASE STUDY **LAWN REINFORCEMENT** FOR BOAT PARKING **MARAETAI, AUCKLAND**

SUREFLEX GRASS REINFORCEMENT



| CLIENT        | Residential Home Owner       |
|---------------|------------------------------|
|               |                              |
| LOCATION      | Maraetai, Auckland           |
|               |                              |
| PRODUCTS USED | SureFlex Grass Reinforcement |

### **ADVANCED GEOSYNTHETIC SOLUTIONS**

#### PROJECT

Cirtex was approached by a residential home owner for a solution to their lawn getting destroyed by parking their boat on the grass. What they really wanted was some form of reinforcement they could add to their grassed slope to allow them to easily access their boat while keeping the grass in a great condition.



BEFORE

#### DESIGN

Cirtex worked closely with the client to provide a solution using the SureFlex roll out Grass Reinforcement pr