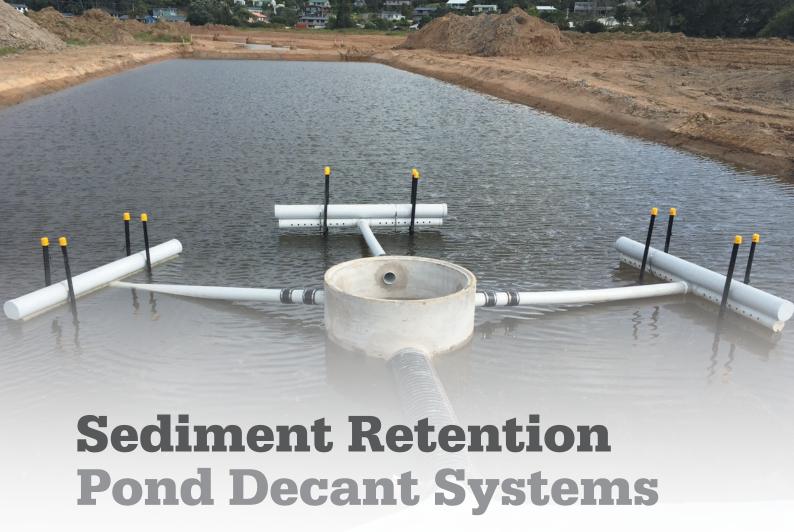

Manufactured in accordance with the Auckland Regional Council TP90, the Cirtex T-Bar Decant System is a quick and easy solution for dewatering Sediment Retention Ponds and Decanting Earth Bunds.

- Available in 40mm, 110mm and 160mm (160mm made to order)
- Saves time on site with minimum assembly required
- TP90 compliant

## Each System includes the following items

- PVC Pipe cut to size and pre-drilled holes
- T-Joiners
- End Caps
- Flexi Couplers
- 1.8m Y Posts
- Rope
- Pulleys

- Glue (to connect pipe fitting for 110mm and 160mm sizes)
- Screwdriver (to tighten Flexi couplers)
- Manhole riser
- · Discharge pipe