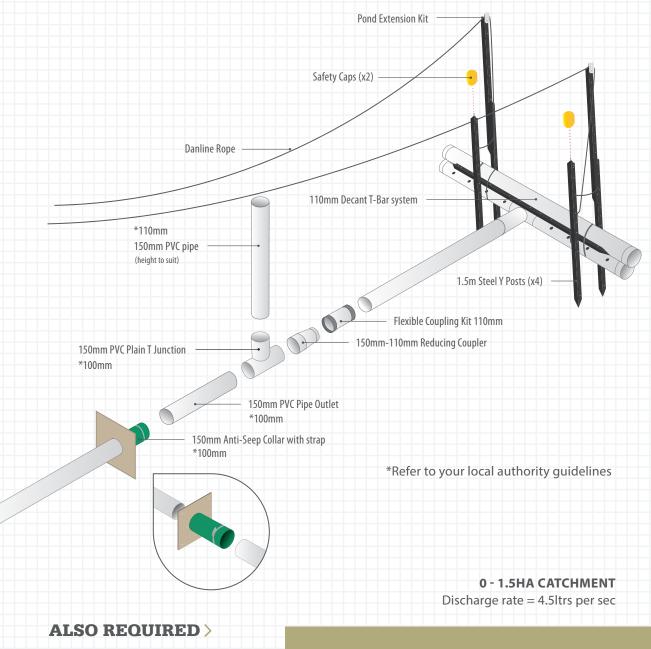

### **Decant Kit 110mm**

C

7

- DuraForce® WG21
- Ground Staples 230mm
- 110mm PVC (customer supply)

#### **Decant Kit 110mm Components**

| ode  | Product                     | Size          | Qty Req. |
|------|-----------------------------|---------------|----------|
| 3015 | Pond Decant T Bar           | 110mm         | 1        |
| 3283 | Flexible Coupling Kit       | 110mm         | 1        |
| 3194 | Pond Extension Kit          | 1.8m          | 2        |
| 3402 | Anti-Seep Collar            | 150mm         | 1        |
| 6058 | Steel Y Posts               | 1.5m          | 4        |
| 6059 | Safety Caps                 | 100/Bag       | 1        |
| 3317 | <b>PVC Plain T Junction</b> | 150mm         | 1        |
| 3224 | Reducing Coupler            | 150mm x 110mm | 1        |
| 3195 | Danline 4mm                 | 220m          | 1        |
|      |                             |               |          |

#### 0 - 0.15HA CATCHMENT

Discharge rate = .45ltrs ≤ per sec