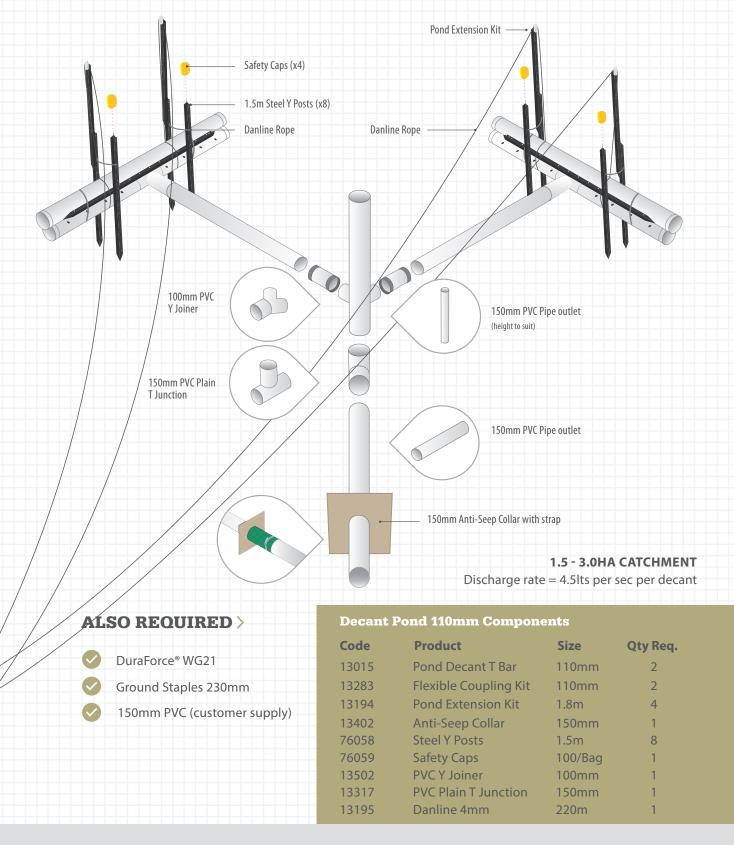

#### **Decant Kit 110mm Components**

| ode  | Product                     | Size          | Qty Req. |
|------|-----------------------------|---------------|----------|
| 3015 | Pond Decant T Bar           | 110mm         | 1        |
| 3283 | Flexible Coupling Kit       | 110mm         | 1        |
| 3194 | Pond Extension Kit          | 1.8m          | 2        |
| 3402 | Anti-Seep Collar            | 150mm         | 1        |
| 6058 | Steel Y Posts               | 1.5m          | 4        |
| 6059 | Safety Caps                 | 100/Bag       | 1        |
| 3317 | <b>PVC Plain T Junction</b> | 150mm         | 1        |
| 3224 | Reducing Coupler            | 150mm x 110mm | 1        |
| 3195 | Danline 4mm                 | 220m          | 1        |
|      |                             |               |          |

### ALSO REQUIRED >

- EnviroForce DuraForce® WG21
  - Ground Staples 230mm
  - 100mm PVC (customer supply)