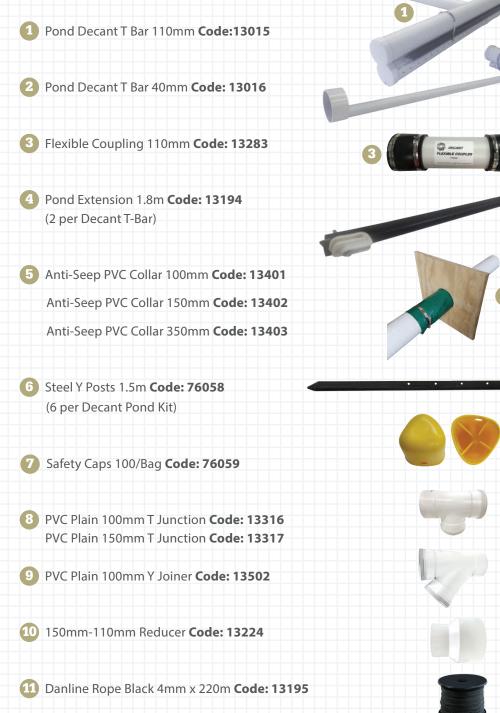

### **KIT INCLUDES** >

6

9

10

X

# Pond Decant 110mm System

| Code  | Product               | Size    | Qty Req. |
|-------|-----------------------|---------|----------|
| 3015  | Pond Decant T Bar     | 110mm   | 3        |
| 3283  | Flexible Coupling Kit | 110mm   | 3        |
| 3194  | Pond Extension Kit    | 1.8m    | 6        |
| 3403  | Anti-Seep Collar      | 350mm   | 2        |
| 76058 | Steel Y Posts         | 1.5m    | 12       |
| 76059 | Safety Caps           | 100/Bag | 1        |
| 3195  | Danline 4mm           | 220m    | 1        |
|       |                       |         |          |