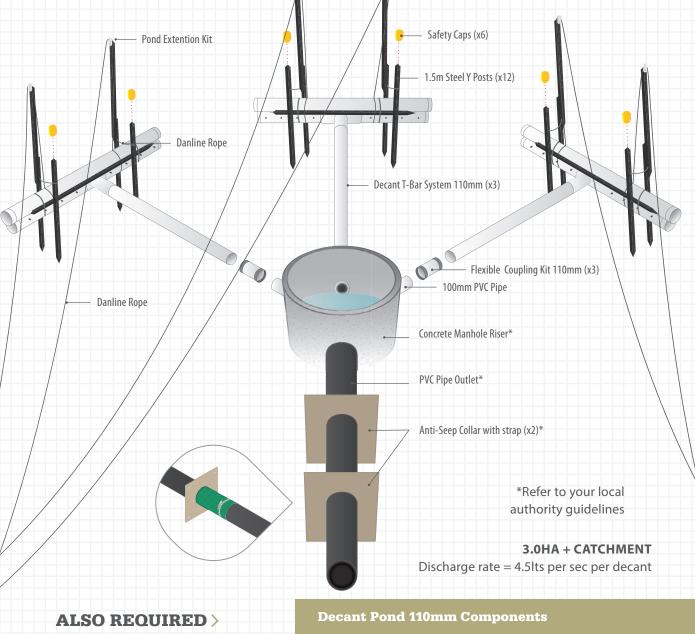

# Pond Decant 110mm System

| Code  | Product               | Size    | Qty Req. |
|-------|-----------------------|---------|----------|
| 3015  | Pond Decant T Bar     | 110mm   | 3        |
| 3283  | Flexible Coupling Kit | 110mm   | 3        |
| 3194  | Pond Extension Kit    | 1.8m    | 6        |
| 3403  | Anti-Seep Collar      | 350mm   | 2        |
| 76058 | Steel Y Posts         | 1.5m    | 12       |
| 76059 | Safety Caps           | 100/Bag | 1        |
| 3195  | Danline 4mm           | 220m    | 1        |
|       |                       |         |          |