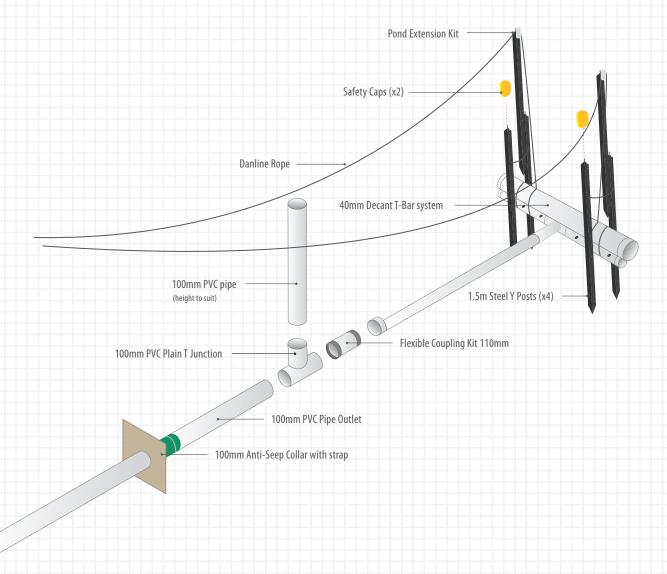

## Decant Kit 40mm

Со

13

132 13

### ALSO REQUIRED >

- EnviroForce DuraForce® WG21
  - Ground Staples 230mm
  - 100mm PVC (customer supply)

### Decant Kit 40mm Components

| de  | Product                     | Size    | Qty Req. |
|-----|-----------------------------|---------|----------|
| 396 | Pond Decant T Bar           | 40mm    | 1        |
| 283 | Flexible Coupling Kit       | 110mm   | 1        |
| 194 | Pond Extension Kit          | 1.8m    | 2        |
| 401 | Anti-Seep Collar            | 100mm   | 1        |
| 058 | Steel Y Posts               | 1.5m    | 4        |
| 059 | Safety Caps                 | 100/Bag | 1        |
| 316 | <b>PVC Plain T Junction</b> | 100mm   | 1        |
| 195 | Danline 4mm                 | 220m    | 1        |
|     |                             |         |          |