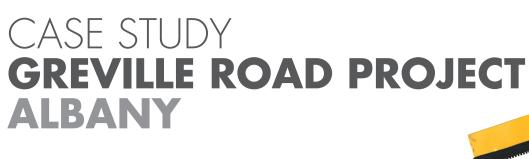

## PROJECT

Contractor HEB Construction used four 25m x 1.5m EnviroSieve Turbidity Curtains fastened together to contain sediment from a 100m long section of road works with outstanding results. The Turbidity Curtain has a flotation pontoon at the top, enclosed in a canvas sleeve with a non woven geotextile skirt for effective containment of sediments. The durable materials used allows contractor to re-use turbidity curtains multiple times. A number of other environmental products were also used from Cirtex, SiltFence, Super SiltFence, Silt Socks and DuraForce geotextile for the effective control of sediment laden run off, protecting our waterways.