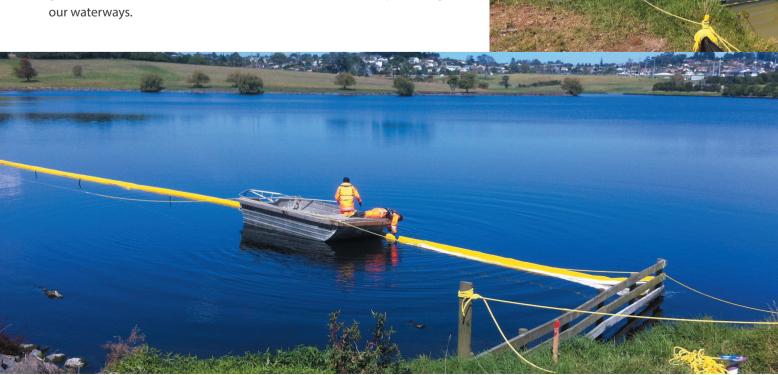

## PROJECT

Contractor HEB Construction used four 25m x 1.5m EnviroSieve Turbidity Curtains fastened together to contain sediment from a 100m long section of road works with outstanding results. The Turbidity Curtain has a flotation pontoon at the top, enclosed in a canvas sleeve with a non woven geotextile skirt for effective containment of sediments. The durable materials used allows contractor to re-use turbidity curtains multiple times. A number of other environmental products were also used from Cirtex, SiltFence, Super SiltFence, Silt Socks and DuraForce geotextile for the effective control of sediment laden run off, protecting our waterways.