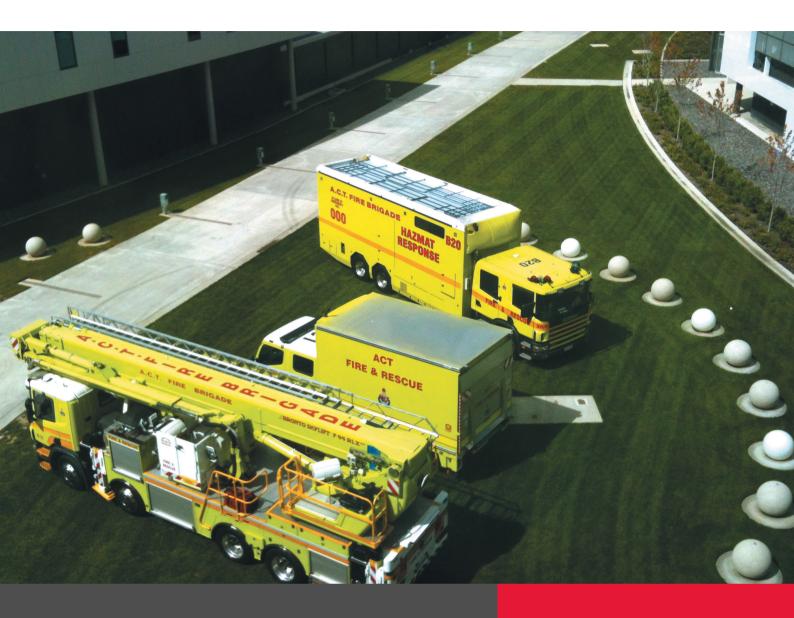

## **PROJECT**

SurePave was chosen to be used at this high-profile development to create a free draining, pothole free, grassed surface able to withstand heavy turning vehicles.

As can be seen in the photo it bore the weight of the big 35 tonne Bronto fire tower, leaving no damage to the surface.

SurePave provides a structure beneath the surface that is designed to spread the load to the base below.

This minimises compaction and eliminates pot holes and ponding.

The result is an aesthetically pleasing, durable and functional landscape