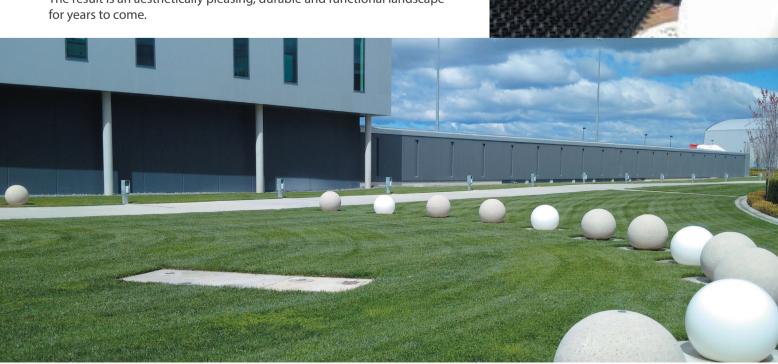

## **PROJECT**

SurePave was chosen to be used at this high-profile development to create a free draining, pothole free, grassed surface able to withstand heavy turning vehicles.

As can be seen in the photo it bore the weight of the big 35 tonne Bronto fire tower, leaving no damage to the surface.

SurePave provides a structure beneath the surface that is designed to spread the load to the base below.

This minimises compaction and eliminates pot holes and ponding.

The result is an aesthetically pleasing, durable and functional landscape