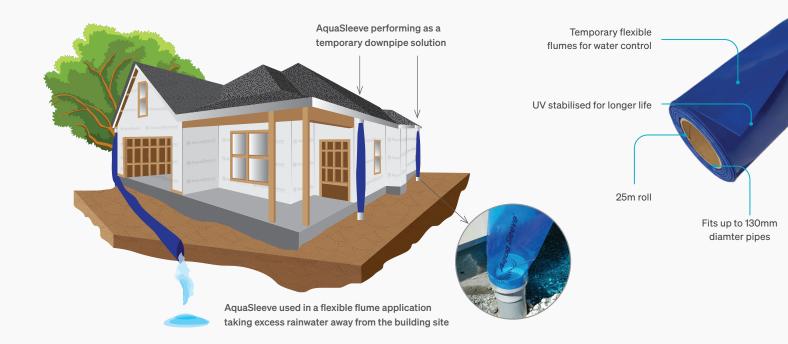

## ABOUT

AquaSleeve is a heavy duty UV stabilised plastic tubing which can be clamped or taped to an outer pipe for the following applications:

- **Temporary Downpipes** For building sites where it is beneficial to redirect stormwater during construction to avoid excess surface water and muddy, efficiency-reducing conditions.
- Temporary Flexible Flumes Prevents erosion by controlling water from outlet pipes down embankments and across and to a suitable release point – AquaSleeve will fit up to a 130mm O/D outlet pipe.
- Waterproof sleeve between PVC pipe and concrete allows for expansion and contraction between PVC and concrete