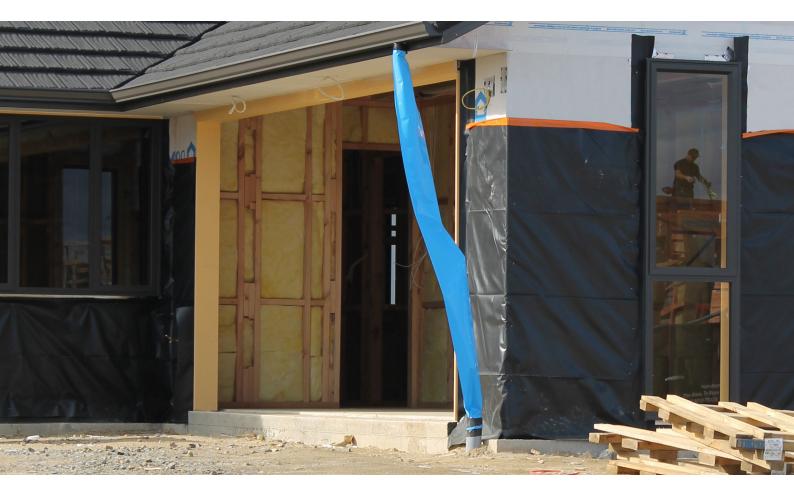

## ABOUT

AquaSleeve is a heavy duty UV stabilised plastic tubing which can be clamped or taped to an outer pipe for the following applications:

- **Temporary Downpipes** For building sites where it is beneficial to redirect stormwater during construction to avoid excess surface water and muddy, efficiency-reducing conditions.
- Temporary Flexible Flumes Prevents erosion by controlling water from outlet pipes down embankments and across and to a suitable release point – AquaSleeve will fit up to a 130mm O/D outlet pipe.
- Waterproof sleeve between PVC pipe and concrete allows for expansion and contraction between PVC and concrete