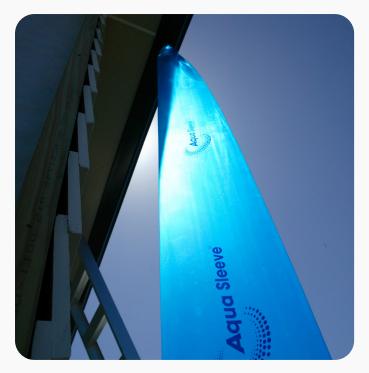

## ABOUT

AquaSleeve is a heavy duty UV stabilised plastic tubing which can be clamped or taped to an outer pipe for the following applications:

- **Temporary Downpipes** For building sites where it is beneficial to redirect stormwater during construction to avoid excess surface water and muddy, efficiency-reducing conditions.
- Temporary Flexible Flumes Prevents erosion by controlling water from outlet pipes down embankments and across and to a suitable release point – AquaSleeve will fit up to a 130mm O/D outlet pipe.
- Waterproof sleeve between PVC pipe and concrete allows for expansion and contraction between PVC and concrete