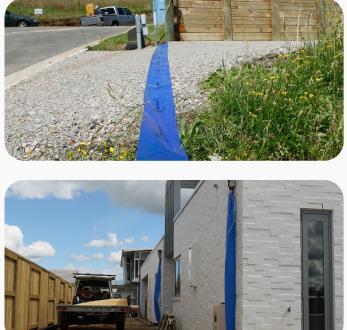

## ABOUT

AquaSleeve is a heavy duty UV stabilised plastic tubing which can be clamped or taped to an outer pipe for the following applications:

- **Temporary Downpipes** For building sites where it is beneficial to redirect stormwater during construction to avoid excess surface water and muddy, efficiency-reducing conditions.
- Temporary Flexible Flumes Prevents erosion by controlling water from outlet pipes down embankments and across and to a suitable release point – AquaSleeve will fit up to a 130mm O/D outlet pipe.
- Waterproof sleeve between PVC pipe and concrete allows for expansion and contraction between PVC and concrete