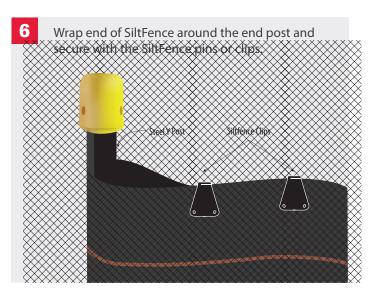

# SILTFENCE

**INSTALLATION GUIDELINES** 

ISO: G 014 002 | DATE: JULY 2020 | VERSION 4



0800 247 839 | WWW.CIRTEX.CO.NZ



# SiltFENCE

## HOW TO INSTALL SILTFENCE CORRECTLY FOLLOW THE STEPS BELOW











# SILTFENCE COMPONENTS SiltFence Clips SiltFence Clips SiltFence Site I Y Posts Safety caps





Cirtex are the erosion and sediment control specialists. To view our extensive range of building site and residential products visit:

**WWW.CIRTEX.CO.NZ** 

### **CIRTEX® INDUSTRIES LTD**

**Head Office** 

16 Queen Street | Kopu Thames 3578 | NZ Postal Address PO Box 470 | Thames 3540 | NZ 0800 CIRTEX (247 839)

WWW.CIRTEX.CO.NZ