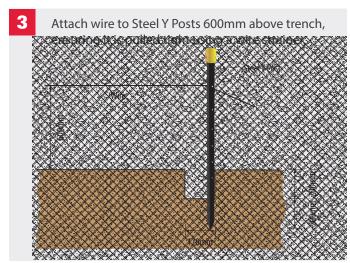

# SILTFENCE

**INSTALLATION GUIDELINES** 

ISO: G 014 002 | DATE: JULY 2020 | VERSION 4



0800 247 839 | WWW.CIRTEX.CO.NZ



# SiltFENCE

## HOW TO INSTALL SILTFENCE CORRECTLY FOLLOW THE STEPS BELOW











# SILTFENCE COMPONENTS SiltFence Clips SiltFence Clips SiltFence Site I Y Posts Safety caps





Cirtex are the erosion and sediment control specialists. To view our extensive range of building site and residential products visit:

**WWW.CIRTEX.CO.NZ** 

### **CIRTEX® INDUSTRIES LTD**

**Head Office** 

16 Queen Street | Kopu Thames 3578 | NZ Postal Address PO Box 470 | Thames 3540 | NZ 0800 CIRTEX (247 839)

WWW.CIRTEX.CO.NZ