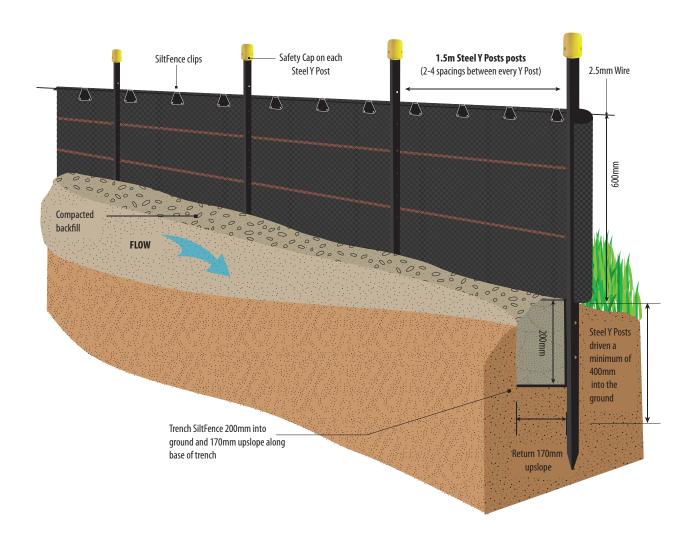

# SILTFENCE

**INSTALLATION GUIDELINES** 

ISO: G 014 002 | DATE: JULY 2020 | VERSION 4



0800 247 839 | WWW.CIRTEX.CO.NZ



# SiltFENCE

## HOW TO INSTALL SILTFENCE CORRECTLY FOLLOW THE STEPS BELOW











# SILTFENCE COMPONENTS SiltFence Clips SiltFence Clips SiltFence Site I Y Posts Safety caps





Cirtex are the erosion and sediment control specialists. To view our extensive range of building site and residential products visit:

**WWW.CIRTEX.CO.NZ** 

### **CIRTEX® INDUSTRIES LTD**

**Head Office** 

16 Queen Street | Kopu Thames 3578 | NZ Postal Address PO Box 470 | Thames 3540 | NZ 0800 CIRTEX (247 839)

WWW.CIRTEX.CO.NZ