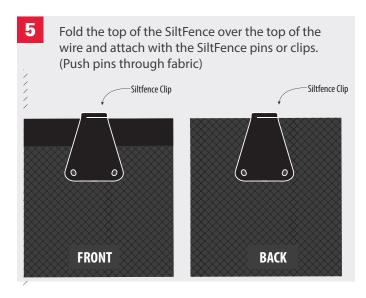

# SILTFENCE

**INSTALLATION GUIDELINES** 

ISO: G 014 002 | DATE: JULY 2020 | VERSION 4



0800 247 839 | WWW.CIRTEX.CO.NZ



# SiltFENCE

## HOW TO INSTALL SILTFENCE CORRECTLY FOLLOW THE STEPS BELOW











# SILTFENCE COMPONENTS SiltFence Clips SiltFence Clips SiltFence Site I Y Posts Safety caps





Cirtex are the erosion and sediment control specialists. To view our extensive range of building site and residential products visit:

**WWW.CIRTEX.CO.NZ** 

### **CIRTEX® INDUSTRIES LTD**

**Head Office** 

16 Queen Street | Kopu Thames 3578 | NZ Postal Address PO Box 470 | Thames 3540 | NZ 0800 CIRTEX (247 839)

WWW.CIRTEX.CO.NZ