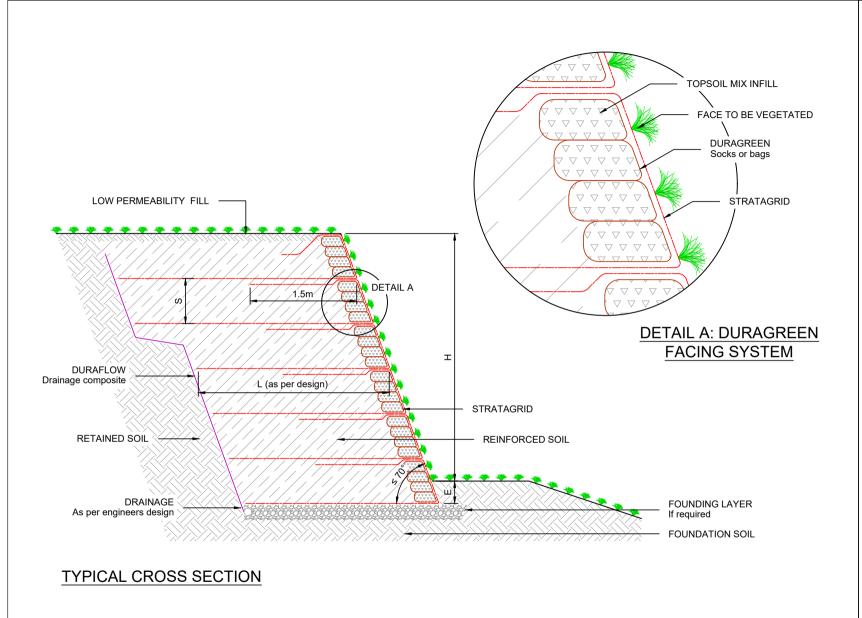

## GENERAL NOTES:

- Geometries and geotechnical design parameters shall be approved and verified on site prior to any construction.
- All works shall be carried out in accordance with the specifications, method statements and recommendations of Cirtex Industries Ltd and the project engineer.
- All levels and dimensions shall be verified on site prior to the commencement of any works. Any discrepancies shall immediately be brought to the attention of the engineers.
- Refer sequence of work document for detailed installation methodology.
- All dimensions are in meters unless noted otherwise.
- Concept drawing only NOT FOR CONSTRUCTION.

**DURAGREEN MSE SLOPE** 

SCALE: NTS

REVISED BY: SHS, 12/07/2021

DESIGN LEVEL: TECHNICAL SUPPORT

DWG NO: B 077 002

TYPICAL CROSS SECTION

100 SILVERWATER RD, SILVERWATER NSW 2128 PHONE: 1800 012 681 WWW.CIRTEX.COM.AU